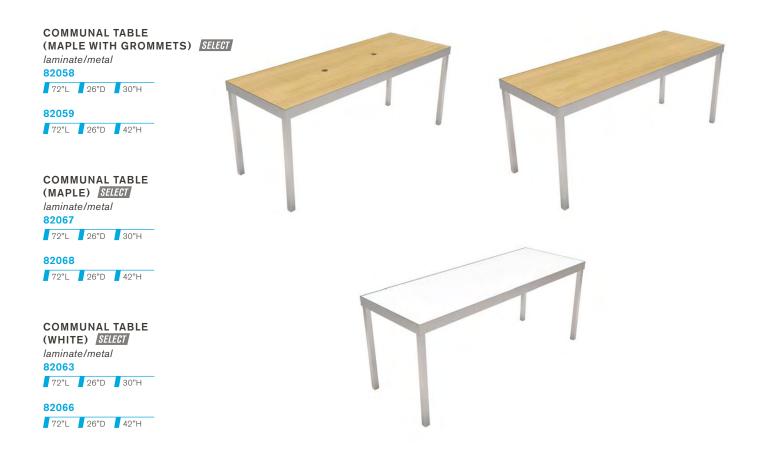

82074

47"L 15.5"D 16"H





ROUND TABLE SELECT

white metal 820844

15"Round 22"H

**EDGE LED** CUBE TABLE\* SELECT white plastic/clear acrylic top 82057

20"L 20"D 20"H





**GEO SQUARE-ROUND** TABLE SELECT

glass/black steel 82043 glass/chrome 82044

42"L 42"D 29"H







\*Electrical power must be ordered separately

# **CONFERENCE TABLES**

#### GEO CONFERENCE TABLE SELECT

glass/black steel 82041 glass/chrome 82051

60"L 36"D 29"H



#### MADISON CONFERENCE TABLE SELECT

gray acajou 820260

42"Round 29"H

42" ROUND WHITE CONFERENCE TABLE SELECT

white laminate 820708

42" Round 29"H





#### 6' OVAL CONFERENCE TABLE SELECT

granite nebula 820203

72"L 42"D 29"H

8' RECTANGULAR CONFERENCE TABLE SELECT granite **820115** 

96"L 44"D 29"H



## FURNISHINGS

# **CONFERENCE TABLES**





# OFFICE \_\_\_\_\_



MADISON DESK SELECT gray acajou 84075

60"L 30"D 29"H



MADISON CREDENZA SELECT gray acajou 84077

60"L 20"D 29"H



# FURNISHINGS

# COMPUTER DESK / TABLE









MERLIN TABLE SELECT gray laminate 820707

46"L 29"D 30"H

ITEMS PICTURED BELOW Key Largo Sofa | 830951 | Page 4

Key Largo Chair | 810950 | Page 4

Sydney Table, Powered | 82076 | **Page 19, 27** 

Aura Round Table | 820844 | Page 21

Black Diamond Stool | 71088 | Page 12

Soho Black Top Bistro | 36" Round - 72068 | Page 16





Powered options do not include charging adapters with rental and will need to be supplied by the exhibitor if needed.

# POWERED SEATING



36"L 30"D 33"H



Power Panel Detail



black vinyl 830122

62"L 30"D 33"H



Power Panel Detail

## NAPLES SOFA, POWERED\* SELECT

black