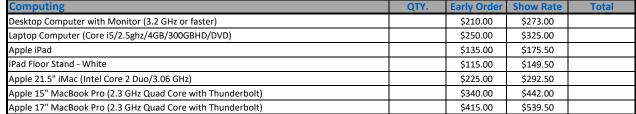

) |      | \$115.00           | \$149.50         |       |
| Dual Post Stand - (32"- 80" Flat Screen; Mounting Bracket Required - Charges May Apply)    |      | \$170.00           | \$221.00         |       |



| Touchscreen Displays                                      | QTY. | <b>Early Order</b> | <b>Show Rate</b> | Total |
|-----------------------------------------------------------|------|--------------------|------------------|-------|
| 32" Touchscreen - Choose One: Table Top -or- Wall Mounted |      | \$600.00           | \$780.00         |       |
| 46" Touchscreen - Choose One: Table Top -or- Wall Mounted |      | \$975.00           | \$1,267.50       |       |
| Please call for pricing on Touchscreens 65" and larger    |      | Please call        | for pricing!     |       |







| Additional Audio Visual Equipment                                     | QTY. | <b>Early Order</b> | <b>Show Rate</b> | Total |
|-----------------------------------------------------------------------|------|--------------------|------------------|-------|
| USB Media Player                                                      |      | \$90.00            | \$117.00         |       |
| Choose: Blu-ray -or - DVD Player                                      |      | \$115.00           | \$149.50         |       |
| Sound Bar - 2.1 Full Range, with Built-in Subwoofer                   |      | \$60.00            | \$78.00          |       |
| Small High Performance PA System (2 speakers, 1 Mixer/Amp)            |      | \$250.00           | \$325.00         |       |
| Wireless Microphone