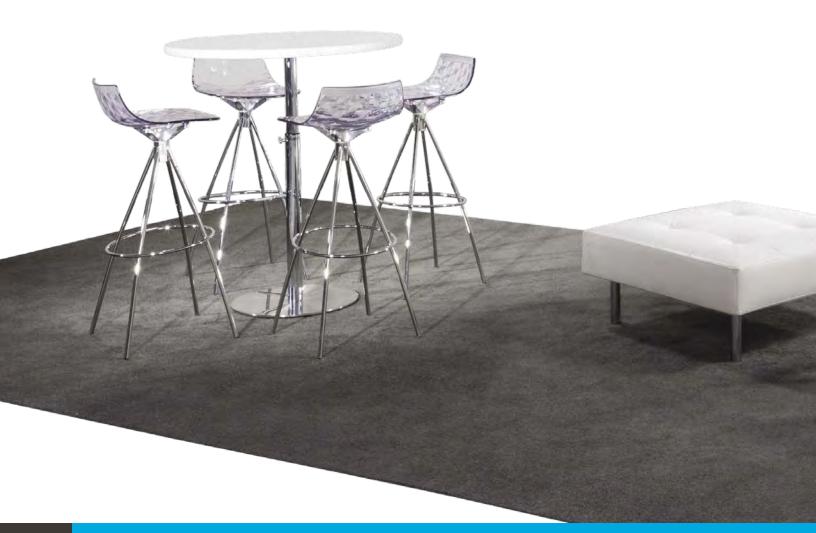

#### **BOOTH EQUIPMENT**

Each 10' x 10' booth in the Exhibit Hall and 10' x 10' booth in the Grand Hall will be set with 8' high blue and white back drape, 36" high blue side dividers, one 6' x 30" gray skirted table, two chairs, one wastebasket, and a 7" x 44" identification sign.