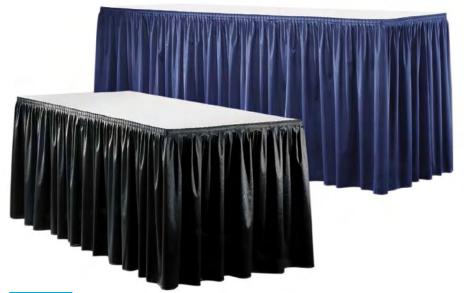

#### **BOOTH EQUIPMENT**

Each 10' x 10' booth in the Exhibit Hall and 10' x 10' booth in the Grand Hall will be set with 8' high blue and white back drape, 36" high blue side dividers, one 6' x 30" gray skirted table, two chairs, one wastebasket, and a 7" x 44" identification sign.