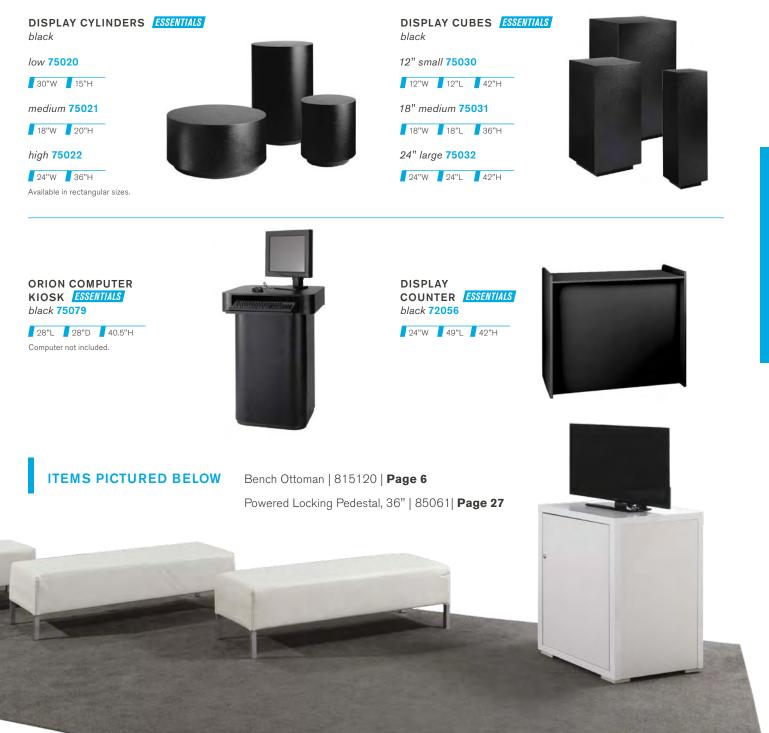

STORS SELECT 84080

16"L 20"D 28"H



**FILE CABINET** WITH LOCK ESSENTIALS standard size

TWO-DRAWER 74082

15"W 29"L 28"H

**FOUR-DRAWER** 74081

15"W 29"L 50"H





# REFRIGERATOR



SMALL REFRIGERATOR\* ESSENTIALS 75057

19"W 19"L 34"H



REFRIGERATOR\* SELECT white - 14.0 cubic feet 8503001

28"L 28"D 64"H

LIGHTING



**MASON TABLE** LAMP\* SELECT white/brushed silver 850707

16" Round 26"H



MASON FLOOR LAMP\* SELECT white/brushed silver 850708





## FURNISHINGS

# DISPLAY

Some of the most essential elements of your exhibit are the surfaces on which you display your show materials. That's why we have an appealing variety of displays, from standing cylinders to sleek computer desks to draped tables and counters, to ensure your show space will be both attractive and interactive.



# **ACCESSORIES**

We know that every exhibit is different and requires certain pieces that may be hard to find. That's why we offer an assortment of accessories that will meet your needs, from literature racks to bulletin boards to refrigerators and file cabinets. No matter the requirement, your exhibit will always stand out with these striking and functional pieces.

# TABLET STAND



black **850715** 

14"L 13"D 44.5"H

The Mobile Tablet Stand will adjust to fit any tablet with dimensions of at least 6.75"x 9.375" but not larger than 8.5"x 2.5", including Apple iPad, Samsung Galaxy Tab and Lenovo IdeaPad.



# TABLET STAND ACCESSORIES









\*To be ordered with the tablet stand

## FURNISHINGS

# **ACCESSORIES**



42"H

CHROME SIGN HOLDER ESSENTIALS 220118

Holds 22" x 28" sign

#