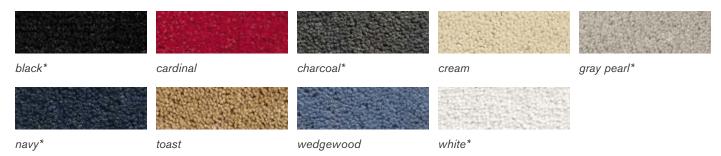

#### **EXHIBIT HALL CARPET**

#### Companies Located in the Original EXPO AREA

The Exhibit Hall is not carpeted; however all aisles will be carpeted in tuxedo (Black & gray tweed). Booth spaces are not carpeted. Please complete a Freeman Carpet Order Form if you would like to order carpet for your booth area.

#### Companies Located in the EXPANDED EXPO AREA

For companies exhibiting in the Expanded Expo Area, all areas are carpeted (Gray with navy accents) so ordering carpet for your booth is <u>not</u> needed.